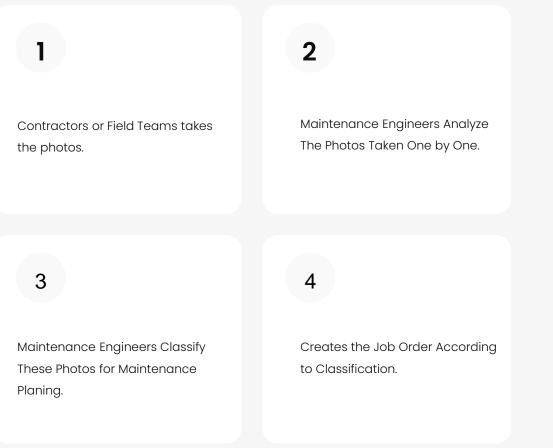

# Traditional Maintenance Process

## Problem

Process Management is Slow.

Processing 40000+ photos collected monthly by hand creating a barrier for effective planning

#### Managing Resources Wastefully More

Crippled planing affecting management of human and maintenance budget resources negatively

#### **Dependency of Human Resources**

Handling the photos one by one with human team is slow and costing extra then a computer every time.