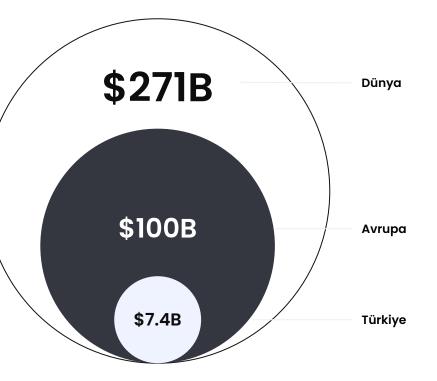

# Market Opportunity

Electricity Distribution Network Maintenance and Energy Company investments are growing rapidly and the global market is expected to reach 300 billion dollars by 2030. The increasing complexity of networks and the demand for reliable and efficient energy supply underline the importance of effective maintenance. Innoflux's innovative software offers a unique solution to the woes of traditional maintenance methods, making it an attractive option for customers looking to optimize their operations and reduce costs. As the energy industry continues, Innoflux is well positioned to meet the growing demand for efficient and reliable maintenance solutions.